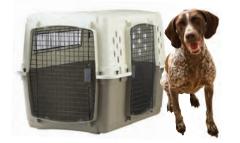

LARGE Recommended breeds:
Border Collie, Basset Hound,
German Shorthaired Pointer
up to 70 LBS. • 37" L x 24" W x 26" H

X-LARGE Recommended breed Golden Retriever, Boxer, Labrador up to 100 LBS. • 41" L x 27" W x 30" H

up to 70 LBS. • 37" L x 24" W x 26" H Recommended breeds:
Border Collie, Basset Hound,
Cerman Shorthaired Pointer

up to 100 LBS. • 41" L x 27" W x 30" H X-LARGE Golden Retriever,
Boxet, Labrador.

Recommended breeds: Сеrman Shepherd, Great Dane, Greyhound