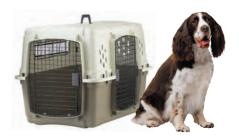

Recommended breeds:
Jack Russell Terrier, Pug.
Miniature Poodle
up to 30 LBS. • 28" L x 20" W x 19" H

Recommended breeds: Springer Spaniel, Beagle Miniature Pinscher up to 50 LBS. • 33" L x 22" W x 23" H

(Avail. on 2 sizes) Builbnah yasə əruznə

Molded in handle to

up to 30 LBS. • 28" L x 20" W x 19" H Recommended breeds: Jack Russell Terrier, Pug, Miniature Poodle

up to 50 LBS. • 33" L x 22" W x 23" H Recommended breeds: Springer Spaniel, Beagle,