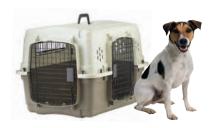

Recommended breeds:
Jack Russell Terrier, Pug.
Miniature Poodle
up to 30 LBS. • 28" L x 20" W x 19" H

Recommended breeds: Springer Spaniel, Beagle Miniature Pinscher up to 50 LBS. • 33" L x 22" W x 23" H

(Avail. on 2 sizes) Builbnah yasə əruznə

Molded in handle to

up to 30 LBS. • 28" L x 20" W x 19" H Recommended breeds: Jack Russell Terrier, Pug, Miniature Poodle

up to 50 LBS. • 33" L x 22" W x 23" H Recommended breeds: Springer Spaniel, Beagle,