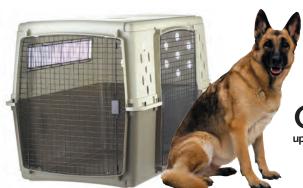

GIANT Recommended breeds: German Shepherd, Great Dane, Greyhound up to 130 LBS. • 49" L x 32" W x 35" H

Recommended by Veterinarians, Breeders and Trainers Designed to meet IATA requirements for shipping live animals