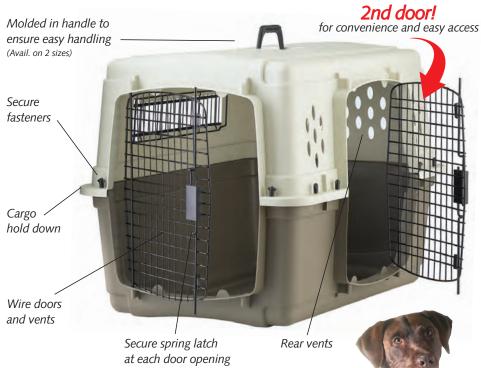

## DOUBLE PLASTIC PET CRATE

for convenience and easy access

Jud door!

**SIZES** 

Kear vents

зидл риг Wire doors

имор рјоч Cargo

> tasteners əznəəs

(Avail. on 2 sizes) Builbnah yasə əruznə

Molded in handle to

up to 30 LBS. • 28" L x 20" W x 19" H Recommended breeds: Jack Russell Terrier, Pug, Miniature Poodle

up to 50 LBS. • 33" L x 22" W x 23" H Recommended breeds: Springer Spaniel, Beagle,

ATAI təəm ot bəngizəD gniqqids rot tanəmərinpər slamina əvil and Trainers Recommended by Veterinarians, Breeders

at each door opening

Secure spring latch