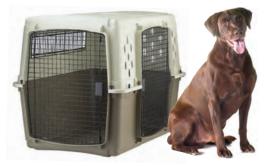

LARGE Recommended breeds:
Border Collie, Basset Hound,
German Shorthaired Pointer
up to 70 LBS. • 37" L x 24" W x 26" H

X-LARGE Recommended breed Golden Retriever, Boxer, Labrador up to 100 LBS. • 41" L x 27" W x 30" H

up to 70 LBS. • 37" L x 24" W x 26" H Recommended breeds:
Border Collie, Basset Hound,
Cerman Shorthaired Pointer

up to 100 LBS. • 41" L x 27" W x 30" H X-LARGE Golden Retriever,
Boxet, Labrador.

Recommended breeds: Сеrman Shepherd, Great Dane, Greyhound