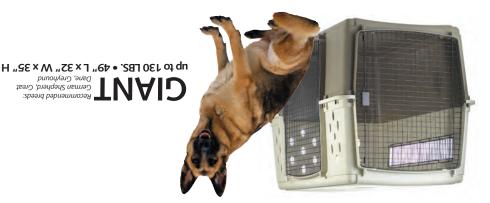

GIANT Recommended breeds: German Shepherd, Great Dane, Greyhound up to 130 LBS. • 49" L x 32" W x 35" H

Recommended by Veterinarians, Breeders and Trainers Designed to meet IATA requirements for shipping live animals